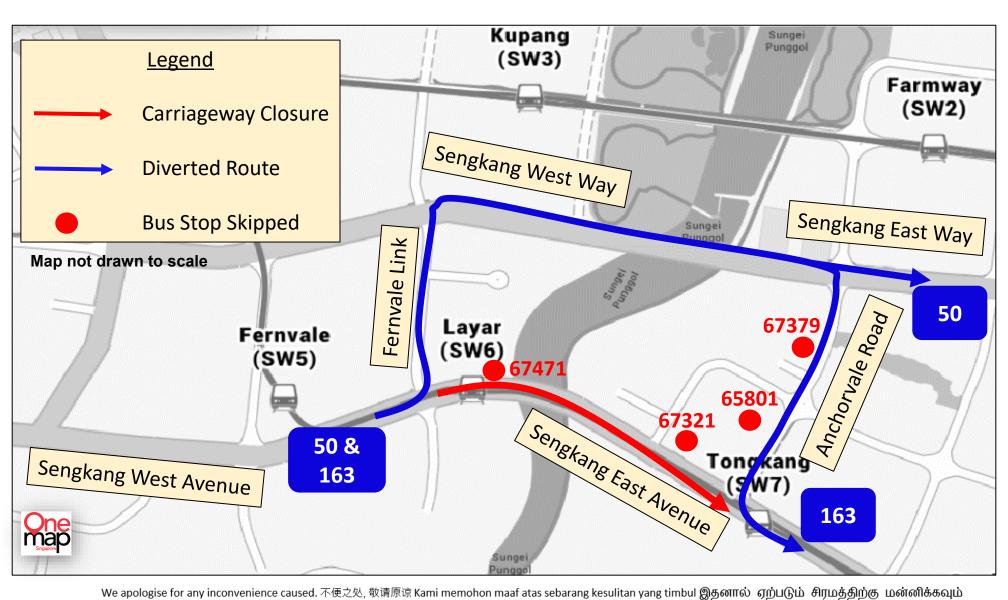

**TEMPORARY ROUTE DIVERSION** 

巴士路线暂时改道 Lencongan Laluan Sementara தற்காலிக மாற்றுப்பாதை

## Temporary Closure of Sengkang East and West Avenue due to Sengkang Depot Expansion Works

**50 & 163** 

## 13 & 15 July 2025 11.00pm to Last Bus

## These bus services will skip the following bus stops:

| Road Name<br>路名 Nama Jalan தெருப் பெயர்கள் | Bus Stop Skipped<br>ஈடீத்ஸ்车ங் Perhentian Bas Yang Dilangkau<br>தவிர்க்கப்படும் பேருந்து நிறுத்தங்கள் | Bus Stop Code<br>巴士站编号 Kod Perhentian Bas<br>பேருந்து நிறுத்தக் குறியீடு | Affected Service No.<br>受影响的巴士服务路线 No. Perkhidmatan Bas Yang<br>Terjejas பாதிக்கப்படும் பேருந்து சேவை எண் |
|--------------------------------------------|-------------------------------------------------------------------------------------------------------|--------------------------------------------------------------------------|-----------------------------------------------------------------------------------------------------------|
| Anchorvale Road                            | Opposite Blk 313 Carpark                                                                              | 67379                                                                    | 50                                                                                                        |
|                                            | Blk 309D                                                                                              | 65801                                                                    |                                                                                                           |
| Sengkang West Avenue                       | Layar Station Exit B                                                                                  | 67471                                                                    | 50, 163                                                                                                   |
| Sengkang East Avenue                       | Blk 311A                                                                                              | 67321                                                                    | 50, 163                                                                                                   |